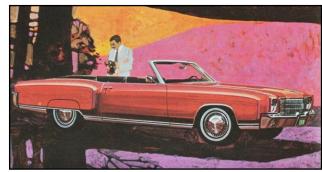

## Unicorn: The 1970 Chevrolet Monte Carlo Convertible

Chevrolet never produced a Monte Carlo convertible in 1970, but somehow we can still find a number of them around.

From the moment of its introduction on September 18,1969, the Monte Carlo was a solid hit

knows how many of these hybrids have been constructed.

There's one more wrinkle to this story. While there was never a production Monte ragtop (as in never, from 1970 to 2007) somehow a rendering of one appeared in an official GM publication: the 1970 Chevelle, Monte Carlo, and Nova dealer accessory catalog (lead image and illustration below) There was some talk in the press at the time about the possibility of a convertible at some later date, but never an official announcement. Did the production plans proceed far enough for this

Photo courtesy of Mecum Auctions 2010

painting to be ordered up? Or was this simply a flight of fancy by an agency artist that somehow escaped into the catalog? We don't know. It's one more minor yet intriguing mystery of the Motor City.