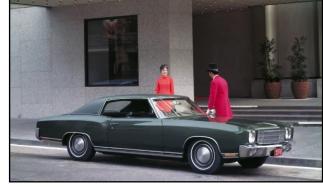

## Unicorn: The 1970 Chevrolet Monte Carlo Convertible

Chevrolet never produced a Monte Carlo convertible in 1970, but somehow we can still find a number of them around.

From the moment of its introduction on September 18,1969, the Monte Carlo was a solid hit

Still, you can find a surprising number of Monte Carlo convertibles around the collector car scene. Now where did those come from? They've been constructed after the fact by

enterprising shops and skilled DIY-ers, aided by the friendly interchangeability in GM vehicle platforms. The Monte Carlo, technically designated a G-body, is actually a variant of the A-body—Chevelle, Olds Cutlass, Pontiac Tempest, Buick Skylark—all of which were available as convertibles. And they share the same black metal, windshield, and other critical points. A talented body technician can gather up a Monte Carlo coupe and an A-body donor car and put together a Monte convertible that looks for all the world like a factory production job. And who