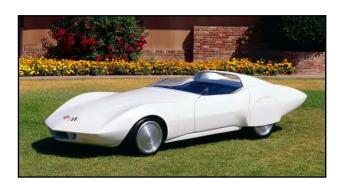

## Aerodynamic Dreams: The 1968 Chevrolet Astrovette

Based on a production 1968 Corvette, the Astrovette was restyled by GM's design studios to cheat the wind.

When it was introduced to the public in 1968, the Chevrolet Astrovette was described by some as an aerodynamic study, but that might not be totally precise. In his landmark 1973 book Corvette:

Under the direction of GM styling vice president Bill Mitchell, the designers started with a

production 1968
equipped with a 427
with 3 2 carburetion
Turbo-Hydramatic
The nose and tail
and sharpened to a

Corvette convertible CID big-block V8 (the L68 and 400 hp) coupled to a automatic transmission. were radically extended razor's edge, while rear

fender skirts and a racing-style windscreen were reckoned to reduce drag even further.

With flush-fitting wheel covers and narrow Firestone tires, the Astrovette looked the part of a Bonneville record breaker, and under the fiberglass targa hoop was a functional roll bar. However, the cockpit was stock Corvette except for an Italian steering wheel. Paint was a Pearl White with Corvette crossed flags on the hood and deck, though at one point in its show-car career it wore Competion Orange. Later the Astrovette was returned to its original white, the color that won it the nickname Moby Dick in the GM studios, after Melville's great white whale.