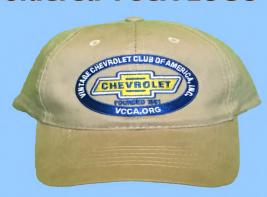

#### SOUTHERN CALIFORNIA REGION FUND RAISER

#### **BASEBALL CAP with Embroidered VCCA LOGO**

#### Cap features:

- ✓ High Quality Tan Cotton
- ✓ Comfortable and Adjustable Size
- ✓ Custom Embroidery on Front

\$20.00 (includes domestic postage)

Order online at scrvcca.org

Email questions to hats@scrvcca.org