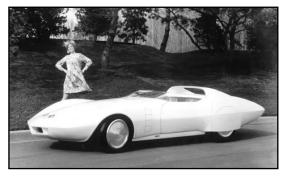

## Aerodynamic Dreams: The 1968 Chevrolet Astrovette

Based on a production 1968 Corvette, the Astrovette was restyled by GM's design studios to cheat the wind.

When it was introduced to the public in 1968, the Chevrolet Astrovette was described by some as an aerodynamic study, but that might not be totally precise. In his landmark 1973 book Corvette:

America's Star-Spangled Sports Car, the preeminent automotive writer Karl Ludvigsen called it a pseudoaerodynamic study. Put another way, the Astrovette was a styling study with an aerodynamic theme.

There's no indication that the machine was ever tested in a wind tunnel or driven at high speed.

Under the direction of GM styling vice president Bill Mitchell, the designers started with a

production 1968
equipped with a 427
with 3 2 carburetion
Turbo-Hydramatic
The nose and tail
and sharpened to a

Corvette convertible CID big-block V8 (the L68 and 400 hp) coupled to a automatic transmission. were radically extended razor's edge, while rear

fender skirts and a racing-style windscreen were reckoned to reduce drag even further.

With flush-fitting wheel covers and narrow Firestone tires, the Astrovette looked the part of a Bonneville record breaker, and under the fiberglass targa hoop was a functional roll bar. However, the cockpit was stock Corvette except for an Italian steering wheel. Paint was a Pearl White with Corvette crossed flags on the hood and deck, though at one point in its show-car career it wore Competion Orange. Later the Astrovette was returned to its original white, the color that won it the nickname Moby Dick in the GM studios, after Melville's great white whale.

While the Astrovette's aerodynamic credentials are open to question, there's no disputing the show car's dramatic look. MPC produced a plastic model kit in 1:25 scale, and Matrix offed a 1:43 diecast. Now in the possession of the GM Heritage Collection, the Astrovette is still around in fine condition, and it has been displayed at the National Corvette Museum and elsewhere.