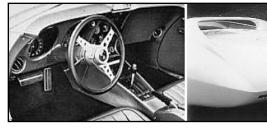

With flush-fitting wheel covers and narrow Firestone tires, the Astrovette looked the part of a Bonneville record breaker, and under the fiberglass targa hoop was a functional roll bar. However, the cockpit was stock Corvette except for an Italian steering wheel. Paint was a Pearl White with Corvette crossed flags on the hood and deck, though at one point in its show-car career it wore Competion Orange. Later the Astrovette was returned to its original white, the color that won it the nickname Moby Dick in the GM studios, after Melville's great white whale.