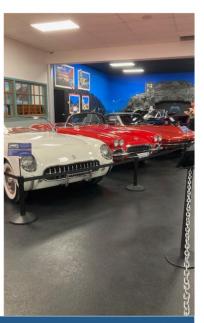

Sabrina Karras, 2023 Director, So. Cal Region VCCA

The So Cal Region hosted a great tour to the Lions Museum with 25 people from the Foothill, Orange County and So Cal Regions attending. Many brought their classic Chevy's and after we perused the vast collection at the museum, we caravaned to lunch at Spires Restaurant in Carson to share a meal together. A fun time was had by all and I can't wait to get togther again soon!

Lions Museum Tour Saturday, April 22, 2023