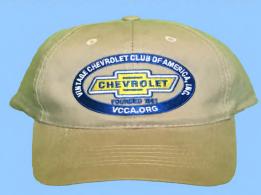

#### **BASEBALL CAP with Embroidered VCCA LOGO**

#### Cap features:

- ✓ High Quality Tan Cotton
- ✓ Comfortable and Adjustable Size
- ✓ Custom Embroidery on Front

\$20.00 (includes domestic postage)

Order online at scrvcca.org

Email questions to hats@scrvcca.org

Make checks payable to So. Cal Region VCCA

Mail order to:

Jim Karras, #43031 829 East Van Bibber Avenue Orange, CA 92866-2063

NEW VCCA LOGO