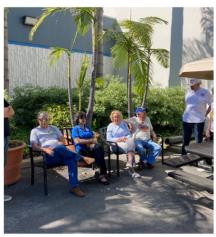

Sabrina Karras, 2023 Director, So. Cal Region VCCA

The So Cal Region hosted a great tour to the Lions Museum with 25 people from the Foothill, Orange County and So Cal Regions attending. Many brought their classic Chevy's and after we perused the vast collection at the museum, we caravaned to lunch at Spires Restaurant in Carson to share a meal together. A fun time was had by all and I can't wait to get togther again soon!

Lions Museum Tour Saturday, April 22, 2023