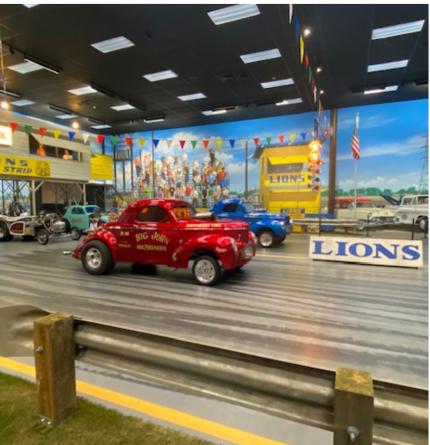

Sabrina Karras, 2023 Director, So. Cal Region VCCA

The So Cal Region hosted a great tour to the Lions Museum with 25 people from the Foothill, Orange County and So Cal Regions attending. Many brought their classic Chevy's and after we perused the vast collection at the museum, we caravaned to lunch at Spires Restaurant in Carson to share a meal together. A fun time was had by all and I can't wait to get togther again soon!

Lions Museum Tour Saturday, April 22, 2023