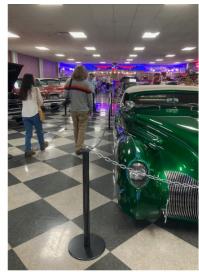

#### Director's Message

Hello Chevy Friends,

What a fantastic time we had at the tour our Region hosted at the Lions Museum on April 22nd! We had about 25 people take in the sights and join us for lunch. Take a look at the pictures and the blurb in this edition of the Regionnaire. Due to some car and personal events scheduled for this month, the May Region meeting is cancelled. We will meet again in July, possibly virtually, TBD. Jim and I will be heading out for All Cal on May 4th and are excited to be taking our '64 Impala on the road. It should be a fun time with our fellow Chevy lovers exploring the back roads of the Ventura County area. The Orange County Region is hosting their annual Picnic in the Park on May 21st and all Regions are invited. You don't want to miss it! Check out their website, ocrvcca.org for more information. I hope to see you all soon! Until then, happy driving, stay safe and be well.

Sabrina Karras, 2023 Director, So. Cal Region VCCA

The So Cal Region hosted a great tour to the Lions Museum with 25 people from the Foothill, Orange County and So Cal Regions attending. Many brought their classic Chevy's and after we perused the vast collection at the museum, we caravaned to lunch at Spires Restaurant in Carson to share a meal together. A fun time was had by all and I can't wait to get togther again soon!

Lions Museum Tour Saturday, April 22, 2023