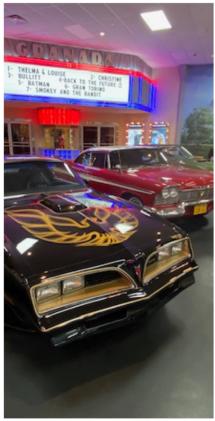

Sabrina Karras, 2023 Director, So. Cal Region VCCA

The So Cal Region hosted a great tour to the Lions Museum with 25 people from the Foothill, Orange County and So Cal Regions attending. Many brought their classic Chevy's and after we perused the vast collection at the museum, we caravaned to lunch at Spires Restaurant in Carson to share a meal together. A fun time was had by all and I can't wait to get togther again soon!

Lions Museum Tour Saturday, April 22, 2023