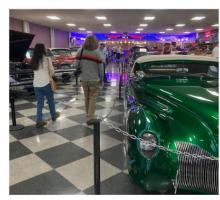

Sabrina Karras, 2023 Director, So. Cal Region VCCA

The So Cal Region hosted a great tour to the Lions Museum with 25 people from the Foothill, Orange County and So Cal Regions attending. Many brought their classic Chevy's and after we perused the vast collection at the museum, we caravaned to lunch at Spires Restaurant in Carson to share a meal together. A fun time was had by all and I can't wait to get togther again soon!

Lions Museum Tour Saturday, April 22, 2023