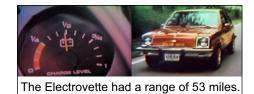

The Electrovette was designed to be powered by nickel-zinc (NiZn) batteries, but their performance was disappointing, and they were quickly replaced by less-expensive lead-acid batteries. Chevrolet press materials claimed that the Electrovette was capable of traveling up to 50 miles at a constant 30 mph, and had a top speed of 53 mph.