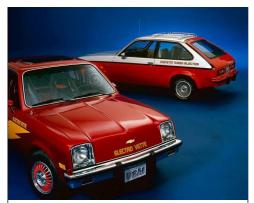

## Forgotten Concept: Chevrolet Electrovette

First Seen: 1978

Description: Subcompact battery-electric hatchback

Sales Pitch: "Family auxiliary car for shopping, neighborhood errands or

short-trip transportation."

Details: Though first shown to the public in 1978, work on the Chevrolet Electrovette Concept began in 1976. A response to the widely held belief that gas prices would surge to \$2.50 per gallon by 1980, the Electrovette was designed primarily to be cheap to own and operate. Based on the production Chevrolet Chevette, the Electrovette featured a shortened wheelbase, and a battery pack positioned where the rear seat would normally be located. A 50 kW (63 horsepower) motor was shoehorned into the space normally occupied by a transmission.

Chevrolet Electrovette Concept (foreground) and Chevette Turbo Injection. Both vehicles were based on the production Chevrolet Chevette. The Turbo Injection featured a turbocharged and fuel-injected version of the Chevette's stock 1.6-liter engine. It made 100 horsepower–37 more than the standard mill.