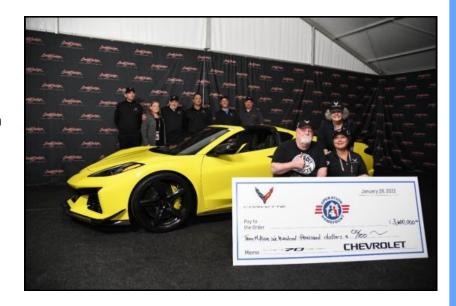

# FIRST 2023 CORVETTE Z06 RAISES \$3.6 MILLION FOR OPERATION HOMEFRONT

Operation Homefront will receive \$3.6 million from today's sale of the first retail 2023 Chevrolet Corvette Z06 70<sup>th</sup> Anniversary Edition at the Barrett-Jackson Scottsdale Auction. This is a record sale for a charity vehicle donated by a manufacturer at Barrett-Jackson, surpassing the previous record, held by the first retail 2020 Chevrolet Corvette Stingray, by \$600,000.

The 2023 Corvette Z06, offering the highest horsepower naturally-aspirated V-8 to hit the market in any production car, was driven onto the block at the annual auction by retired Corvette Racing legend Oliver Gavin.

Representatives from Operation Homefront, a national nonprofit focused on building strong, stable and secure military families, were at the auction to experience this exciting moment firsthand. 100 percent of the winning bid from Rick Hendrick, chairman and CEO of Hendrick Automotive Group and owner of 14-time NASCAR Cup Series champions Hendrick Motorsports, benefits Operation Homefront.

"We are deeply grateful to our friends at Chevrolet and Barrett-Jackson for choosing Operation Homefront as the beneficiary of this incredible auction," said Brig. Gen. (ret.) John I. Pray Jr., president and CEO of Operation Homefront. "The proceeds from the sale of this sensational Corvette Z06 will go a long way to helping us help our military families overcome their financial hardships and have the opportunity to thrive in the communities – our communities – they've worked so hard to protect."