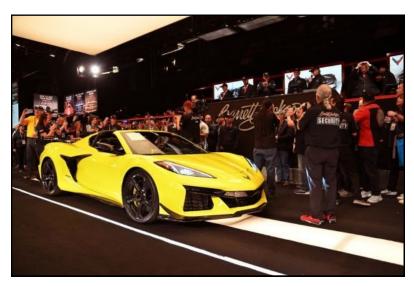

# FIRST 2023 CORVETTE Z06 RAISES \$3.6 MILLION FOR OPERATION HOMEFRONT

Operation Homefront will receive \$3.6 million from today's sale of the first retail 2023 Chevrolet Corvette Z06 70<sup>th</sup> Anniversary Edition at the Barrett-Jackson Scottsdale Auction. This is a record sale for a charity vehicle donated by a manufacturer at Barrett-Jackson, surpassing the previous record, held by the first retail 2020 Chevrolet Corvette Stingray, by \$600,000.

The 2023 Corvette Z06, offering the highest horsepower naturally-aspirated V-8 to hit the market in any production car, was driven onto the block at the annual auction by retired Corvette Racing legend Oliver Gavin.

Representatives from Operation Homefront, a national nonprofit focused on building strong, stable and secure military families, were at the auction to experience this exciting moment firsthand. 100 percent of the winning bid from Rick Hendrick, chairman and CEO of Hendrick Automotive Group and owner of 14-time NASCAR Cup Series champions Hendrick Motorsports, benefits Operation Homefront.