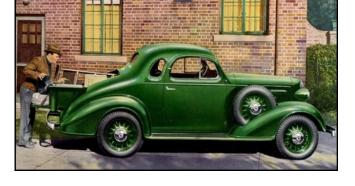

# Chevrolet Introduces the El Camino in 1959

When Chevrolet introduced the 1959 El Camino, the bowtie brand launched a successful product run that would continue for nearly 30 years.

When Chevrolet rolled out the 1959 El Camino on October 16, 1958, we can bet the company was inspired at least in part by the successful launch of Ford's similar car-pickup hybrid, the Ranchero, in 1957. But before we give Ford all the credit, we pause to reflect that Chevrolet was offering its own Coupe-Pickup model way back in 1936. Chevy sold

more than 3,000 Coupe-Pickups in that first year, and the model remained in production through 1942.

In truth, the basic Ranchero/El Camino concept—a comfortable passenger car with a cargo box on the back for light hauling duty—is nearly as old as the auto industry. In Australia, where the body style is affectionately known as the ute, the coupe-utility is as familiar as a koala or a kangaroo.