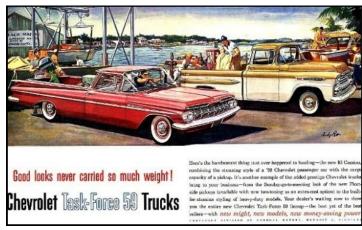

While the El Camino was clearly more car than truck, the Chevy brass chose to market it as part of the

Chevrolet Task Force truck campaign (below). Sales boomed in the first year as the El Camino actually outsold the Ranchero, but then slipped in 1960

outsold the Ranchero, but then slipped in 1960 and the model was discontinued. For a few years, Chevy's car-truck slot was filled by the Corvairbased '61-'64 Rampside/Loadside pickup (see our feature here.) In 1964, an all-new El Camino based on the Chevelle intermediate-class platform was introduced, and in this basic format the vehicle remained on the market through 1987. (There was a badge-engineered GMC Sprint/Caballero version, too.) By then, of course, real pickup trucks were offering all the luxury and comfort any driver could want, and there was no longer any room in the lineup for a car/truck mashup like the El Camino.