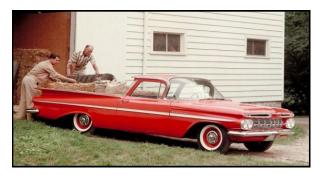

# Chevrolet Introduces the El Camino in 1959

When Chevrolet introduced the 1959 El Camino, the bowtie brand launched a successful product run that would continue for nearly 30 years.

When Chevrolet rolled out the 1959 El Camino on October 16, 1958, we can bet the company was inspired at least in part by the successful launch of Ford's similar car-pickup hybrid, the Ranchero, in 1957. But before we give Ford all the credit, we pause to reflect that Chevrolet was offering its own Coupe-Pickup model way back in 1936. Chevy sold

Built on the same X-Built Safety Girder chassis as the Chevy passenger-car line, the '59 El Camino borrowed

much of its interior from the bottom-of-the-line Biscayne series, but featured Bel Air-style bright-metal exterior side trim with Snowcrest White accent paint. The full catalog of Chevy engine options was available, including the trusty 235 CID straight six and 283 CID V8s, and even the 348 CID V8 with three two-barrel carbs and 315 hp. Transmission choices included three-speed manual, Powerglide, and the new Borg Warner T10 four-speed.

While the El Camino was clearly more car than truck, the Chevy brass chose to market it as part of the

Chevrolet Task Force truck campaign (below). Sales boomed in the first year as the El Camino actually outsold the Ranchero, but then slipped in 1960