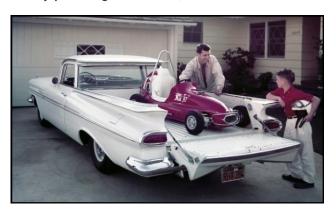

# Chevrolet Introduces the El Camino in 1959

When Chevrolet introduced the 1959 El Camino, the bowtie brand launched a successful product run that would continue for nearly 30 years.

When Chevrolet rolled out the 1959 El Camino on October 16, 1958, we can bet the company was inspired at least in part by the successful launch of Ford's similar car-pickup hybrid, the Ranchero, in 1957. But before we give Ford all the credit, we pause to reflect that Chevrolet was offering its own Coupe-Pickup model way back in 1936. Chevy sold

Built on the same X-Built Safety Girder chassis as the Chevy passenger-car line, the '59 El Camino borrowed

much of its interior from the bottom-of-the-line Biscayne series, but featured Bel Air-style bright-metal exterior side trim with Snowcrest White accent paint. The full catalog of Chevy engine options was available, including the trusty 235 CID straight six and 283 CID V8s, and even the 348 CID V8 with three two-barrel carbs and 315 hp. Transmission choices included three-speed manual, Powerglide, and the new Borg Warner T10 four-speed.

While the El Camino was clearly more car than truck, the Chevy brass chose to market it as part of the

Chevrolet Task Force truck campaign (below). Sales boomed in the first year as the El Camino actually outsold the Ranchero, but then slipped in 1960