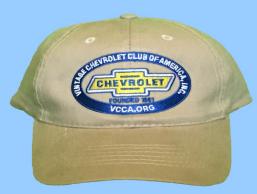

#### **BASEBALL CAP with Embroidered VCCA LOGO**

#### Cap features:

- ✓ High Quality Tan Cotton
- ✓ Comfortable and Adjustable Size
- ✓ Custom Embroidery on Front

\$20.00 (includes domestic postage)

Order online at scrvcca.org

Email questions to hats@scrvcca.org