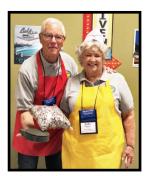

#### **Pull Tab Donation Drop Off**

As part of the All Cal event this year regions from all over collected aluminum pull tabs to donate to the Long Beach Ronald McDonald House. We delivered 370.5 pounds of tabs! The San Fernando Valley Region collected the most at 157.9 lbs with the Sierra View Region coming in close behind with 153.8 lbs. The San Fernando Valley Region also gave a generous donation of \$50 to the cause. Here we show Tom Clark and Judy and Gary Howard with the huge amount of tabs dropped off to the Ronald McDonald House.

Jim Lundal Newsletter Award

Gary & Judy Howard

Howard's 210 Wagon

Hazel Zaricor Special Award

Early Morning Driver's Meeting

Car Show at Three-Way Chevrolet

Sandy Accepting Arlene's Award

Gary & Judy Howard Tom & Linda Clark