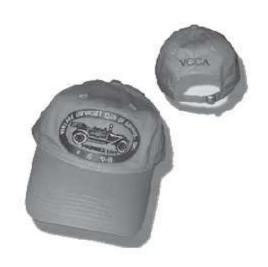

# SOUTHERN CALIFORNIA REGION FUND RAISER NEW BASBALL CAP with Embroidered VCCA LOGO

### Cap includes:

High Quality Tan Cotton Comfortable and Adjustable Size Custom embroidery on front and back

## \$19.95 includes postage

Questions - e-mail to: JimKarras@aol.com

### Make checks payable to:

So. Cal Region

Order from: JIM KARRAS

829 East Van Bibber Avenue Orange, CA 92866-2063