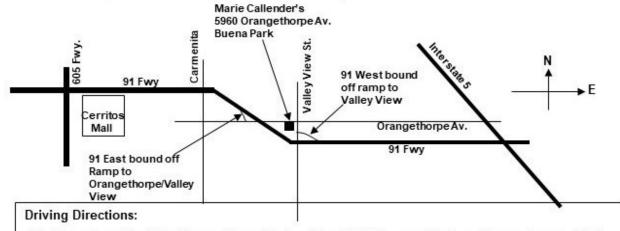

## Marie Callender's Restaurant Meeting at 9:00AM

Location: 5960 Orangethorpe Av., Buena Park.

- <u>Eastbound on 91:</u> Take Orangethorpe/Valley View Exit. Turn east/left on Orangethorpe. Get in right lane and Callender's is on southside/right side of Orangethorpe.
- Westbound on 91: Take Valley View/Orangethorpe Exit. Turn north/right onto Valley View. Get in left lane and turn left at first traffic light (Orangethorpe). Travel west on Orangethorpe and Callender's is on left about a half block.