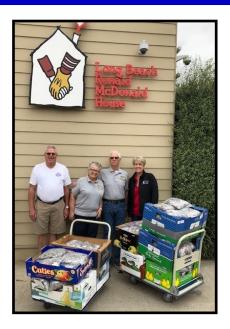

#### **Pull Tab Donation Drop Off**

As part of the All Cal event this year regions from all over collected aluminum pull tabs to donate to the Long Beach Ronald McDonald House. We delivered 370.5 pounds of tabs! The San Fernando Valley Region collected the most at 157.9 lbs with the Sierra View Region coming in close behind with 153.8 lbs. The San Fernando Valley Region also gave a generous donation of \$50 to the cause. Here we show Tom Clark and Judy and Gary Howard with the huge amount of tabs dropped off to the Ronald McDonald House.