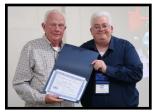

Jim Lundal Newsletter Award

Gary & Judy Howard

Howard's 210 Wagon

Hazel Zaricor Special Award

Early Morning Driver's Meeting

Car Show at Three-Way Chevrolet

Sandy Accepting Arlene's Award

Gary & Judy Howard Tom & Linda Clark